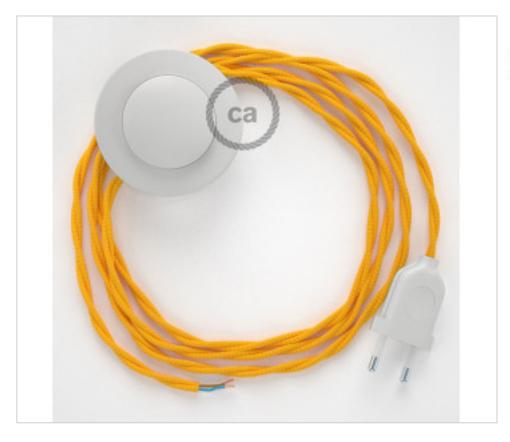

# Floor Kit 3m White cable Twisted Silk Yelow TM10

### **NOTES**

1m from plug to switch and 2m from switch to free end