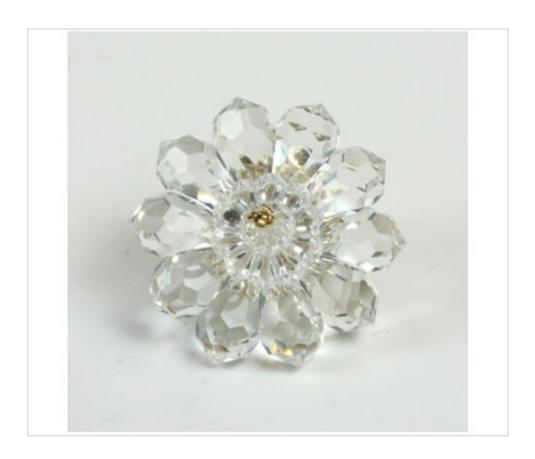

# Flower GCC with strass swarovkski crystal

April 04th, 2025, 12:54

## Flower GCC with strass swarovkski crystal

#### **NOTES**

Round flower with 10 prisms 20x12, rosette and strass ball

### **OTHER FEATURES**

Diameter (mm): 48