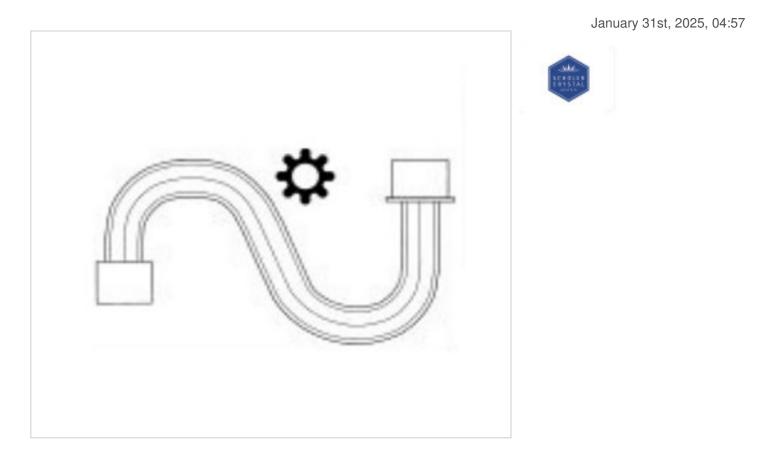

# Fluted glass arm 9882/150x19mm chrome cap

### Fluted glass arm 9882/150x19mm chrome cap