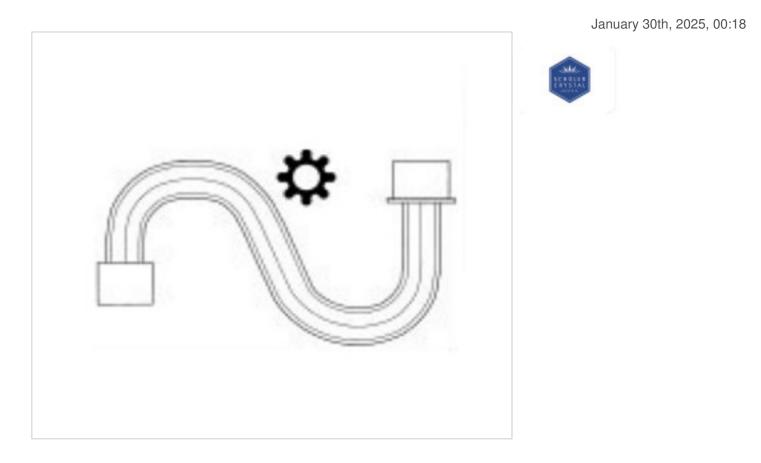

# Fluted glass arm 9882/200x19mm (8") gold cap

## Fluted glass arm 9882/200x19mm (8") gold cap

#### NOTES

With golden cup

### **OTHER FEATURES**

Length (mm): 200

Diameter (mm): 19