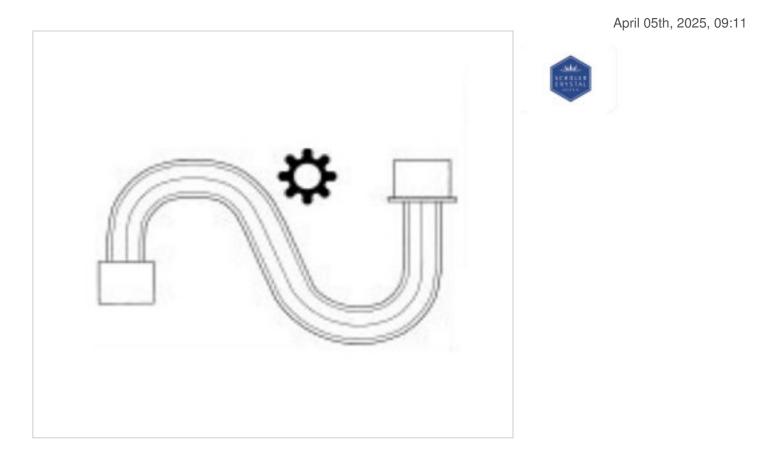

# Fluted glass arm 9882/300x19mm chrome cap

### Fluted glass arm 9882/300x19mm chrome cap