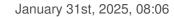

# Fluted glass arm 9882/300x25mm gold cap

#### **TECHNICAL SPECIFICATIONS**

Packging: Box 6 Units

**NOTES** 

With golden cup

**OTHER FEATURES** 

Length (mm): 300 Diameter (mm): 25

**DOCUMENTS** 

Fluted glass arm 9882/300x25mm gold cap