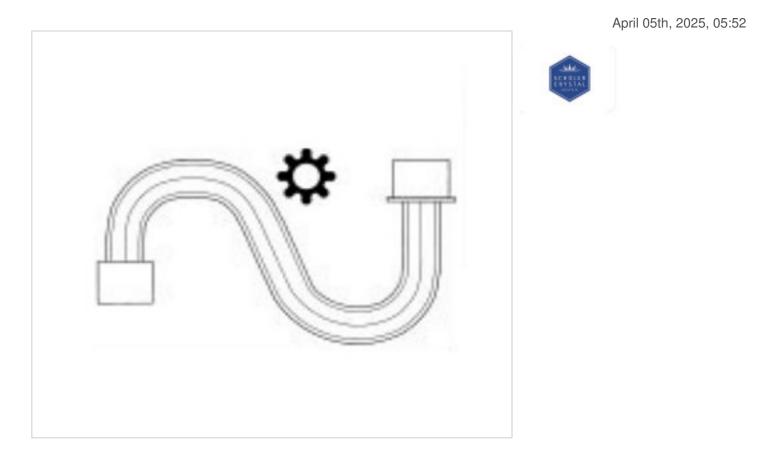

# Fluted glass arm 9882/400x19mm chrome cap

### Fluted glass arm 9882/400x19mm chrome cap

#### NOTES

With chrome cup

#### **OTHER FEATURES**

Length (mm): 400

Colour: Transparent

Diameter (mm): 19