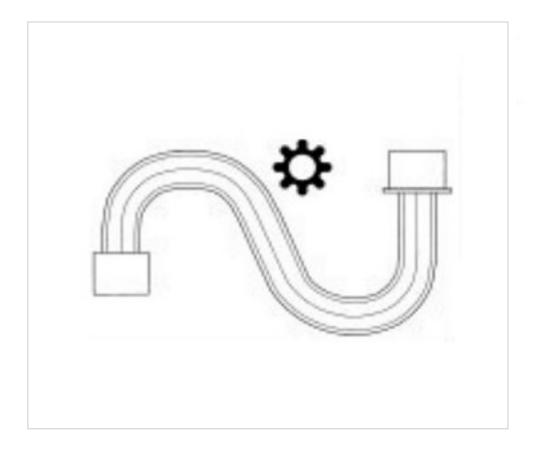

# Fluted glass arm 9882/400x25mm chrome cap

April 05th, 2025, 15:37

## Fluted glass arm 9882/400x25mm chrome cap

#### **TECHNICAL SPECIFICATIONS**

Packging: Box 6 Units

**NOTES** 

With chrome cup

**OTHER FEATURES** 

Length (mm): 400 Diameter (mm): 25

**DOCUMENTS** 

Fluted glass arm 9882/400x25mm chrome cap