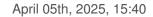

# Fluted glass half-arm 9885 150x100x19mm chrome cap

## Fluted glass half-arm 9885 150x100x19mm chrome cap

### **TECHNICAL SPECIFICATIONS**

Packging: Box 6 Units

**NOTES** 

With chrome cup

### **OTHER FEATURES**

Diameter (mm): 19 Length (mm): 150

Colour: Transparent