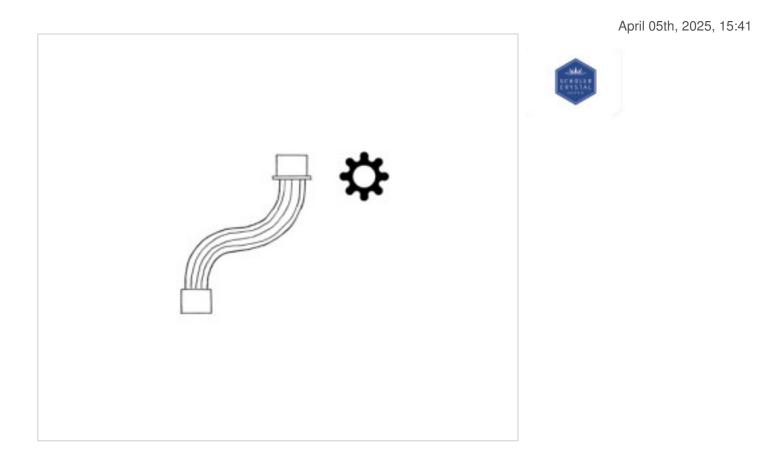

CRYSTAL FOR LAMPS > Scholer Crystal Austria > Schöler Accessories line Glass arms and ornaments

# E188515A

# Fluted glass half-arm 9885 150x100x19mm gold cap



## PRICE

|                           | Lot | P.V.P. excluding VAT |
|---------------------------|-----|----------------------|
| Pedido mínimo             | 6   | 10,15€               |
| 8 4 3 5 1 0 0 5 2 4 9 1 0 |     |                      |

Continued on next page >>



CRYSTAL FOR LAMPS > Scholer Crystal Austria > Schöler Accessories line Glass arms and ornaments

### E188515A

# Fluted glass half-arm 9885 150x100x19mm gold cap

#### NOTES

With golden cup

#### **OTHER FEATURES**

Diameter (mm): 19

Colour: Transparent

Length (mm): 150

DOCUMENTS

Fluted glass half-arm 9885 150x100x19mm gold cap