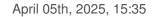

# Fluted glass half-arm 9885 250x180x19mm Chrome cap

## Fluted glass half-arm 9885 250x180x19mm Chrome cap

### **TECHNICAL SPECIFICATIONS**

Packging: Box 6 Units

**NOTES** 

With chrome cup

### **OTHER FEATURES**

Length (mm): 250 Diameter (mm): 19

Colour: Transparent