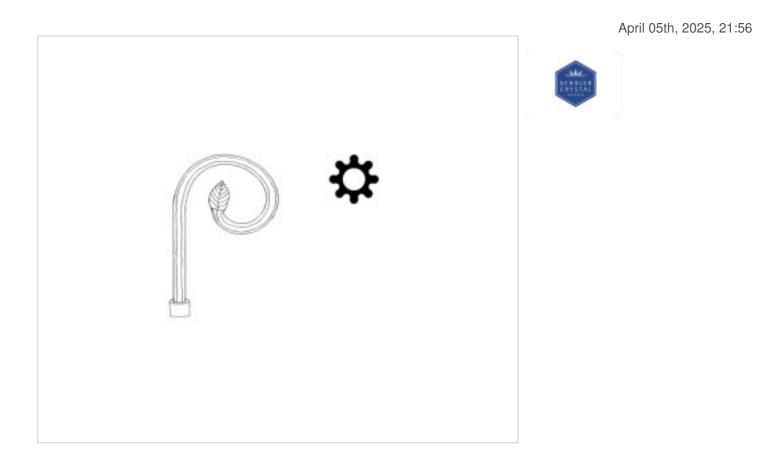

# Fluted glass scroll 9888/150x150mm golden cap

### E188815A

Fluted glass scroll 9888/150x150mm golden cap