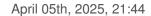

# Fluted glass scroll 9888/200x150mm chrome cap

### **TECHNICAL SPECIFICATIONS**

Weight: 134 Grams Packging: Box 6 Units

**NOTES** 

Cap: Chrome

**OTHER FEATURES** 

Length (mm): 200 Diameter (mm): 19

Colour: Transparent

**DOCUMENTS** 

Fluted glass scroll 9888/200x150mm chrome cap