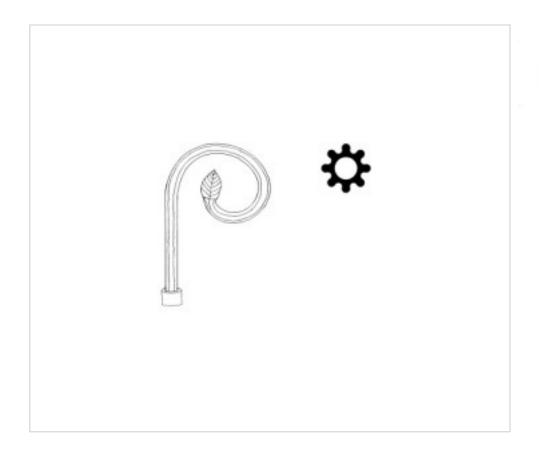

# Fluted glass scroll 9888/200x150mm golden cap

April 05th, 2025, 17:46

# Fluted glass scroll 9888/200x150mm golden cap

### **TECHNICAL SPECIFICATIONS**

Weight: 134 Grams

**NOTES** 

With golden cup

**OTHER FEATURES** 

Length (mm): 200 Diameter (mm): 19

Colour: Transparent

**DOCUMENTS** 

Fluted glass scroll 9888/200x150mm golden cap