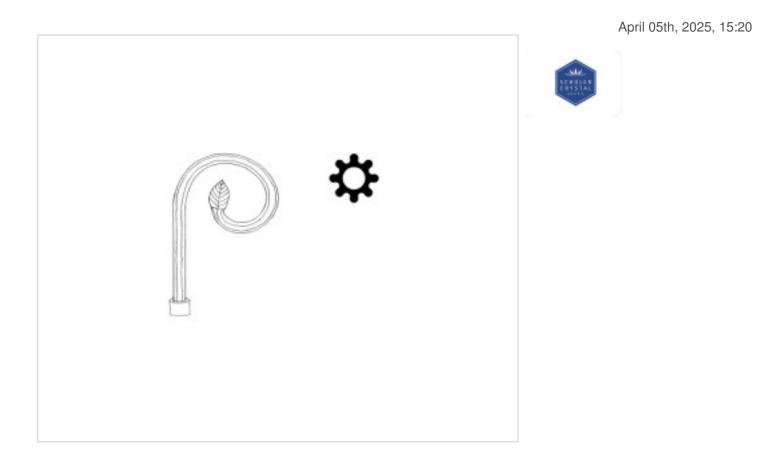

# Fluted glass scroll 9888/250x150mm gold cap

### Fluted glass scroll 9888/250x150mm gold cap

### **OTHER FEATURES**

Length (mm): 250

Colour: Transparent

Diameter (mm): 19