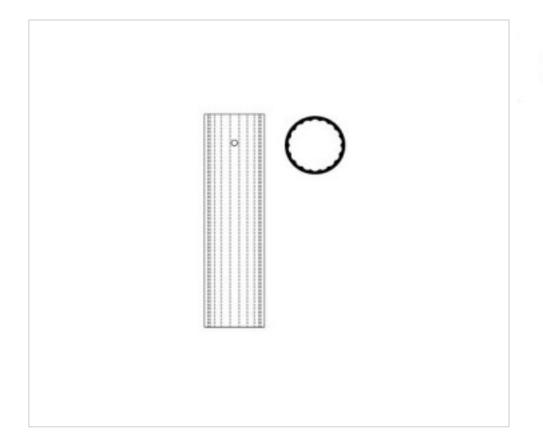

# Fluted glass tube 9458/150mm crystal Diam ext. 50mm

March 06th, 2025, 10:15

# Fluted glass tube 9458/150mm crystal Diam ext. 50mm

## **TECHNICAL SPECIFICATIONS**

Weight: 160 Grams

**NOTES** 

Internal diameter 45mm. straight cut

**OTHER FEATURES** 

Length (mm): 150 Diameter (mm): 50

**DOCUMENTS** 