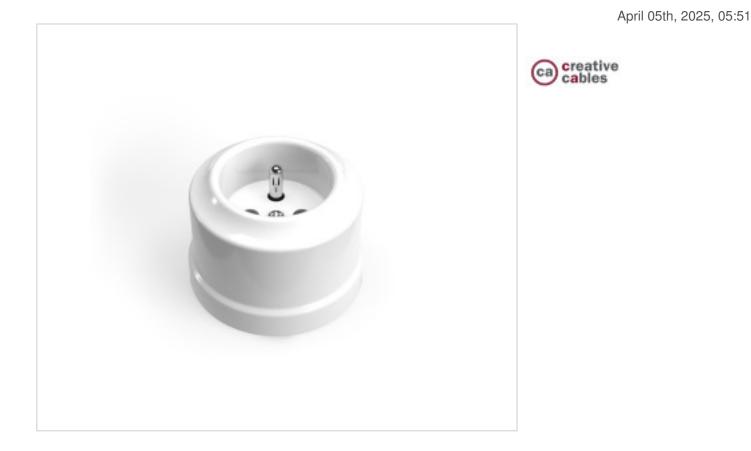

# French porcelain wall socket. Finish: White

## DESCRIPTION

French socket 2P+T 16A porcelain wall socket:. Finish: White<br>Note:For use in luminaires and fixtures with traditional sockets<br>Use only textile cables with double insulation. The first insulator/wall fastener must be placed at a maximum distance of 5 cm from the socket, switch or junction box. The following ones must be placed at intervals of 80-100 cm.<br/>br>Small imperfections should not be attributed to a manufacturing defect but constitute a characteristic of the product and testify to its special craftsmanship.