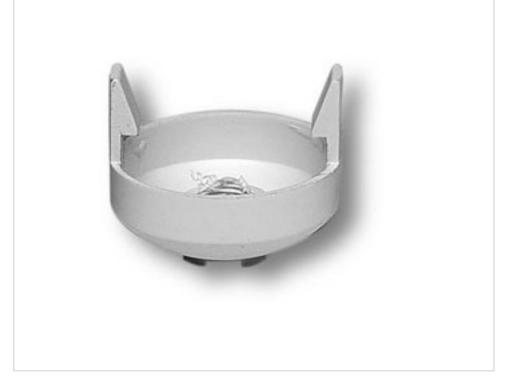

# Dome for A50 G24 Lampholder

April 05th, 2025, 08:09

### 9201630

Dome for A50 G24 Lampholder

### NOTES

Material PA66 25% Fiber glass T140° Fixation to lampholder by pressure, thread M10x1

### **OTHER FEATURES**

High (mm): 15

Colour: White

Diameter (mm): 37 Temperature (°C): 140