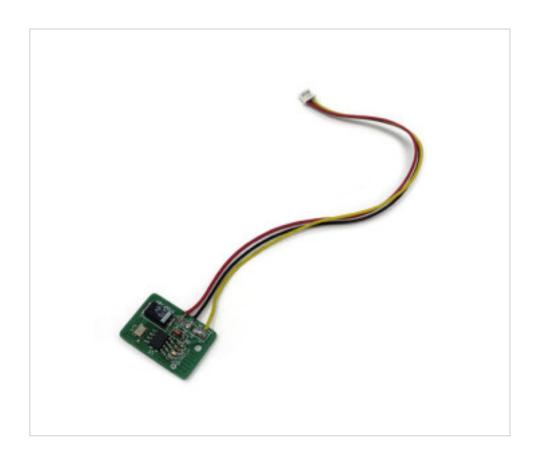

# GPC module RF control board and antenna

### **DESCRIPTION**

Optional control board if desired, in addition to the touch control, the control of the light with the RF remote control. For plates G5K000P0 and G5K000P02. This option entails a small additional consumption of the battery (3mA approx.), Which requires more frequent charges in case of periods of inactivity

### **TECHNICAL SPECIFICATIONS**

SYMBOLS CERTIFICADOS

ROHS

Weight: 2 Grams Packging: Bag 1 Unit

**NOTES** 

Optional board for remote control

**OTHER FEATURES** 

Length (mm): 23 Width (mm): 16

High (mm): 4

**DOCUMENTS** 