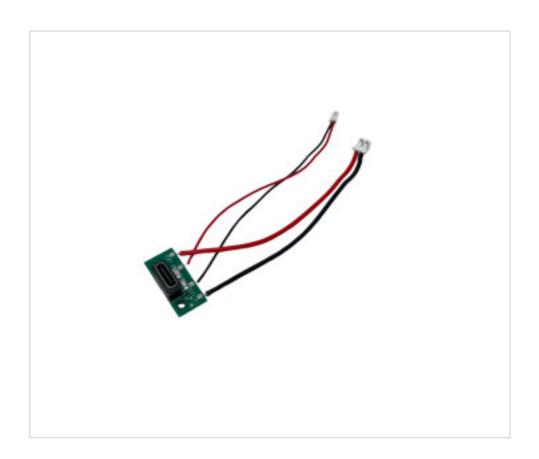

# GPC USB-C IP65 with charging LED plate and 10cm cable and connectors

April 05th, 2025, 04:10

## **DESCRIPTION**

USB-C with IP65 mounted on a 22x11mm electronic board with 10cm AWG22 cable and<br/>cbr>charging connector with 2.0 pin and 10cm AWG26 cable and 1.25 pin connector (JS).<br/>br>The electronic board has a charging indicator LED that lights up red when charging and<br/>br>turns green when charging is complete.