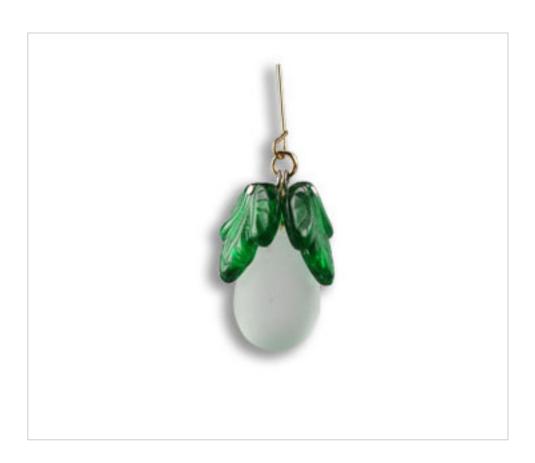

# Grape cluster 1un. 30x35mm matt

April 07th, 2025, 03:57

### **DESCRIPTION**

Bunch strung with brass wire with 2 green leaves and an amber glass grape seed.<br/>
-br>ldeal for decorating ceiling lamps, wall lamps and classic style table lamps.<br/>
-br>As a decorative element in bowls and kitchen bowls<br/>
-br>Hanging as window decoration.