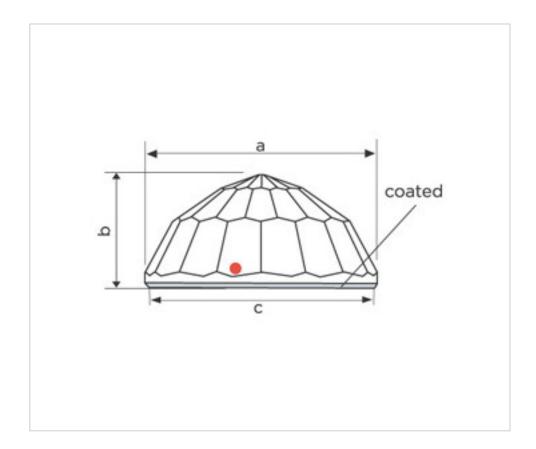

#### **TECHNICAL SPECIFICATIONS**

Weight: 85 Grams Packging: Box 24 Units

**NOTES** 

Effect CAL V SI to glue A=49,8mm (+/-0,4mm); B=23,8mm (+/-0,3mm); C=48,5mm (+/-0,3mm).

**OTHER FEATURES** 

Diameter (mm): 50 Colour: Transparent