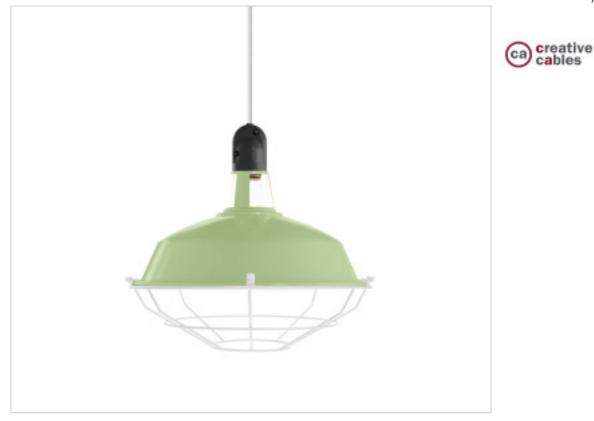

## Harbor lampshade with metal cage. Finish: Meadow Green

April 04th, 2025, 05:37

## DESCRIPTION

Harbor lampshade with metal cage for E27 socket. Diameter 40cm. Finish: Meadow Green

### Harbor lampshade with metal cage. Finish: Meadow Green

### **TECHNICAL SPECIFICATIONS**

Weight: 1.94 Kilograms

Packging: Box 1 Unit

#### NOTES

Hole diameter: 40 mm. The cage is fixed to the lampshade with 4 screws.<br>Note: fixing ring included; bulb and lamp holder not included.<br>To clean the product, use a soft, dry cloth. For deeper cleaning, you can separate the cage from the lampshade.

### **OTHER FEATURES**

High (mm): 290

Colour: Green

Diameter (mm): 400 Socket: E27