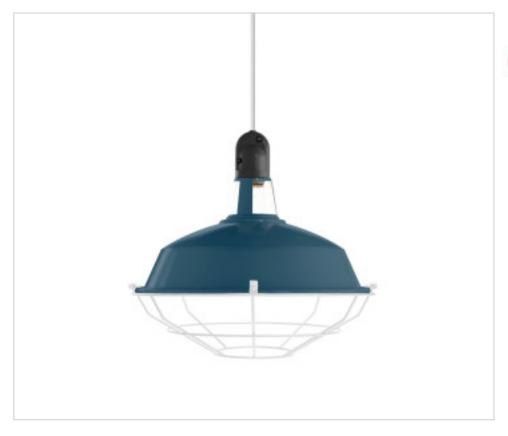

# Harbor lampshade with metal cage. Finish: Oil

March 04th, 2025, 06:44

## **DESCRIPTION**

Harbor lampshade with metal cage for E27 socket. Diameter 40cm. Finish: Oil

#### CDKPAM09PEGAVBO

Harbor lampshade with metal cage. Finish: Oil

## **TECHNICAL SPECIFICATIONS**

Weight: 1.94 Kilograms Packging: Box 1 Unit

#### **NOTES**

Hole diameter: 40 mm. The cage is fixed to the lampshade with 4 screws.<br/>
screws

#### **OTHER FEATURES**

High (mm): 290 Diameter (mm): 400

Socket: E27