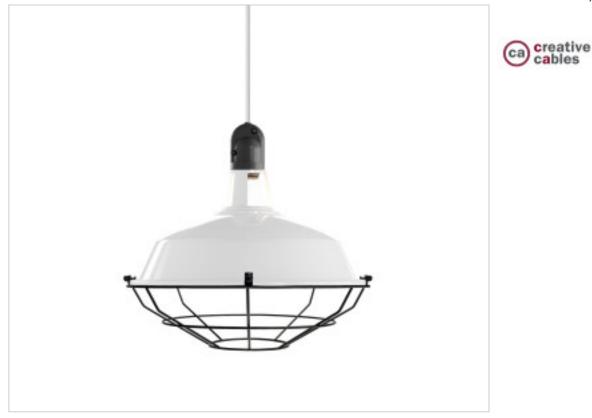

## Harbour lampshade with metal cage. Finish: White - Black

April 04th, 2025, 15:00

#### DESCRIPTION

Harbour lampshade with metal cage. Finish: White - Black

### Harbour lampshade with metal cage. Finish: White - Black

#### NOTES

Dimensions: Diameter: 400 mm Height: 290 mm Hole diameter: 40 mm<br/>br>Material: metal The cage is fixed to the lampshade with 4 screws.<br>Socket: E27<br>Note: fixing ring included; bulb and lamp holder not included.<br>To clean the product, use a soft, dry cloth. For further cleaning, you can separate the cage from the lampshade.<br>To clean the lampshade, use a soft, dry cloth.<br/>screws.<br>Lampshade without cage: Harbour