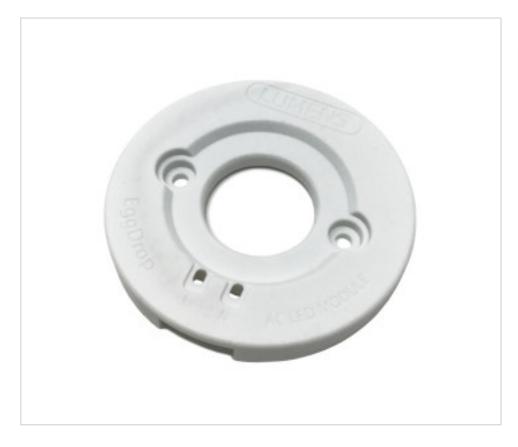

# Holder D41 for EDC/38C white

April 05th, 2025, 07:33

### **DESCRIPTION**

Portaled Zhaga compliant for direct EggDrop modules with a 38 mm diameter network.

#### **NOTES**

UNTIL END OF STOCKS. Zhaga standard. 5.5mm diameter fixing holes 35mm apart between centers.

### **OTHER FEATURES**

High (mm): 6,6 Diameter (mm): 41

Colour: White