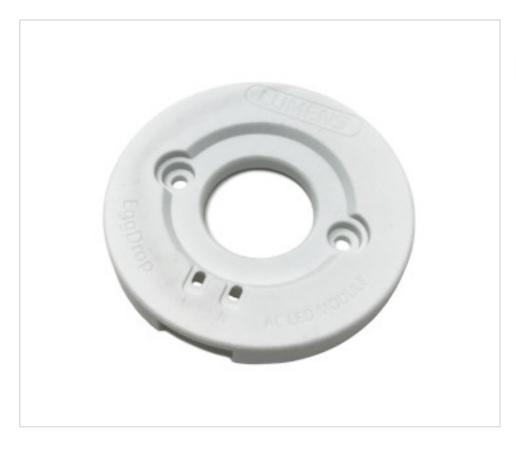

# Holder D60 for EDC/57C white

April 05th, 2025, 01:56

### **DESCRIPTION**

Portaled Zhaga compliant for direct EggDrop modules with a 57 mm diameter network.

### **TECHNICAL SPECIFICATIONS**

Weight: 7 Grams

#### **NOTES**

Zhaga standard. 5.5mm diameter mounting holes separated by 35mm between centers.

### **OTHER FEATURES**

High (mm): 6,6 Diameter (mm): 60

Colour: White