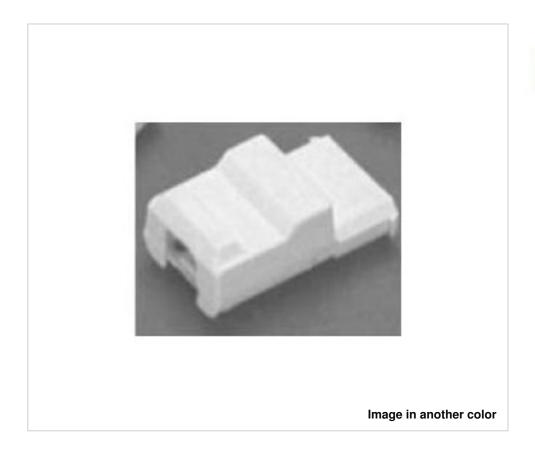

# Connector 3 poles AL18.20 female + box

August 24th, 2024, 14:48

## Connector 3 poles AL18.20 female + box

#### **NOTES**

3-pin female connector, security tab, mounted box for class II.