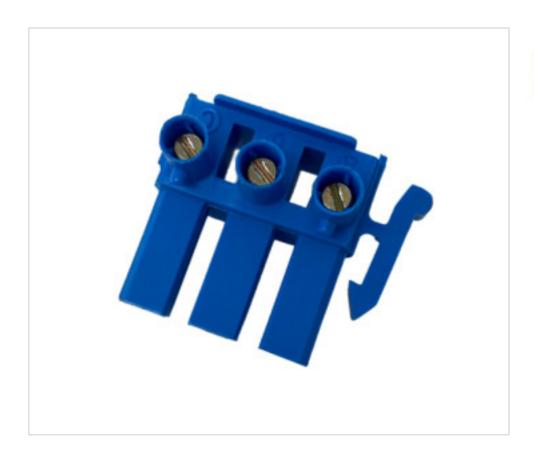

# Connector 3 poles male blue

## **DESCRIPTION**

Ensto AL18.1 blue 3-way electrical connector, Screw connection 380V/16A/2.5mm2.

## **NOTES**

Blue connector with 3 male poles, Poles marked A,B,C