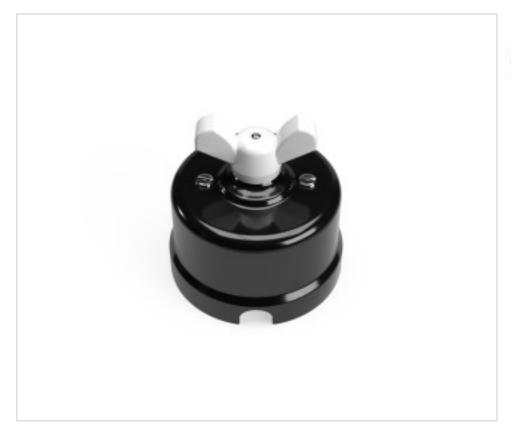

# Black porcelain switch/diverter with white butterfly

February 22nd, 2025, 07:25

#### **DESCRIPTION**

Black porcelain switch/diverter with wing nut. Knob finish: White.<br/>
-br>The first insulator/wall mount must be placed at a maximum distance of 5 cm from the socket, switch or junction box. The following ones must be placed at intervals of 80-100 cm. Small imperfections should not be attributed to a manufacturing defect but constitute a characteristic of the product and testify to its special craftsmanship.