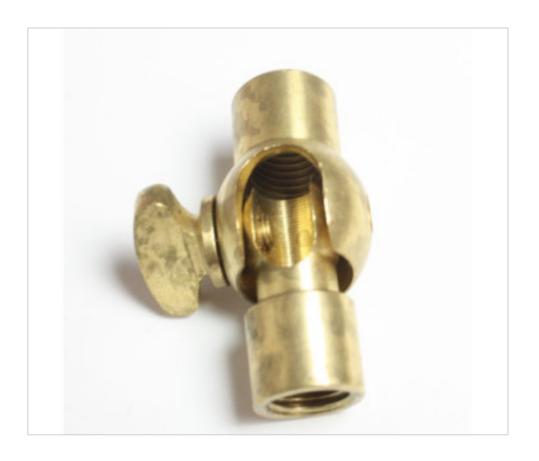

# Joby brass. Female threaded female M10-M10

November 23rd, 2024, 09:11

#### A512012

Joby brass. Female threaded female M10-M10