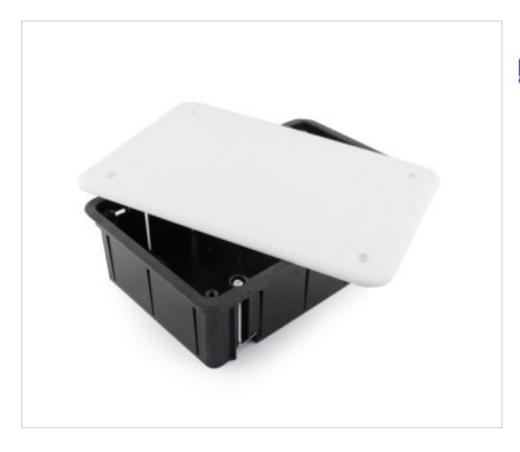

# Junction box 105x105x47mm with metal claws for hollw partitions

April 05th, 2025, 06:56

#### SK08936

Junction box 105x105x47mm with metal claws for hollw partitions