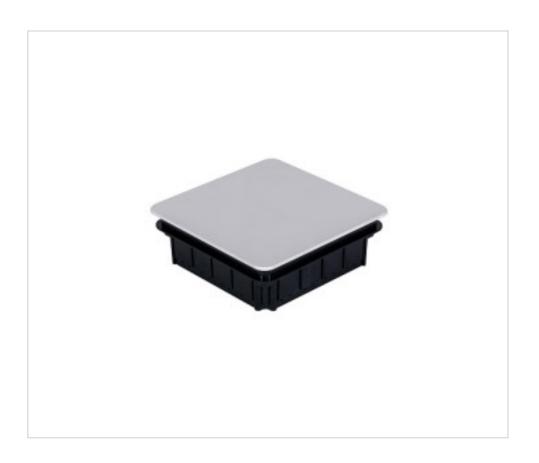

HALOTEC HARDWARE > Halotec Installation Material > Recessed conduit boxes JUNCTION BOX WITH PLASTIC CLAWS

# SK08941A

# Junction box 150x150x50mm with plastic claws and cover

December 22nd, 2024, 03:22

#### SK08941A

Junction box 150x150x50mm with plastic claws and cover

## **NOTES**

Enclosures for electrical accessories, whose voltage does not exceed 1000Vac or 1500Vdc, intended for indoor use in fixed domestic installations or similar, with cover and screws. Free of halogens

### **OTHER FEATURES**

Length (mm): 150

High (mm): 50

Width (mm): 150