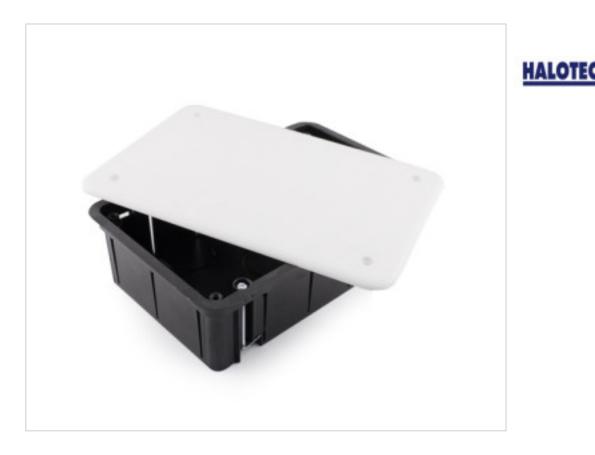

# Junction box 165x105x47mm with metal claws for hollow partitions

## Junction box 165x105x47mm with metal claws for hollow partitions

## **TECHNICAL SPECIFICATIONS**

CERTIFICADOS

CE

Weight: 70 Grams

Packging: Shrinkwrapped 4 Units

### **OTHER FEATURES**

Length (mm): 165

High (mm): 47

Width (mm): 105