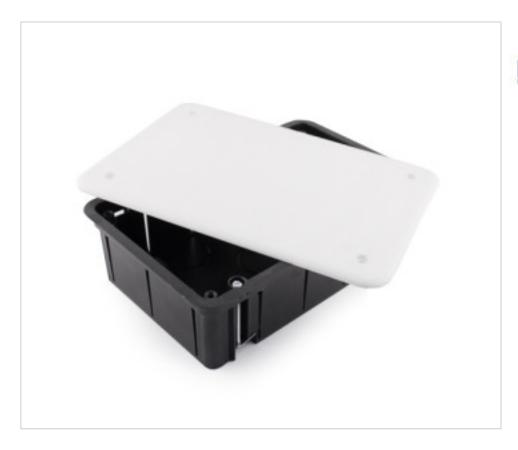

# Junction box 232x132x47mm with metal claws for hollow partitions

April 04th, 2025, 11:40

#### SK08938

Junction box 232x132x47mm with metal claws for hollow partitions