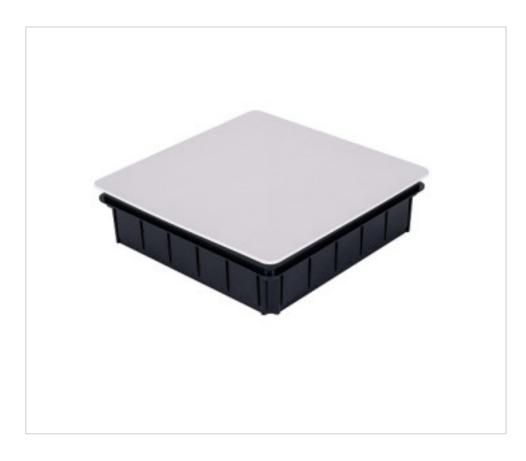

HALOTEC HARDWARE > Halotec Installation Material > Recessed conduit boxes JUNCTION BOX WITH PLASTIC CLAWS

# SK08942A

# Junction box 250x250x65mm with plastic claws and cover

December 22nd, 2024, 02:49

## SK08942A

Junction box 250x250x65mm with plastic claws and cover

#### NOTES

Enclosures for electrical accessories, whose voltage does not exceed 1000Vac or 1500Vdc, intended for indoor use in fixed domestic installations or similar, with cover and screws. Free of halogens

## **OTHER FEATURES**

Length (mm): 250 High (mm): 65 Width (mm): 250