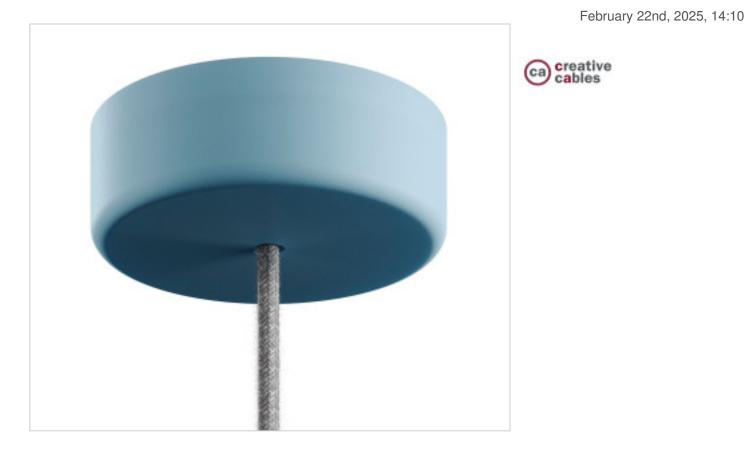

# Kit canopy IP65 cover silicone blue

# DESCRIPTION

Cylindrical soft silicone rose kit for outdoor IP65. for class I. Includes 3-pole connection strip and box with sealing gel. Metal support and clamping flange for the included gel box.

# CDKEIVAROSSB

Kit canopy IP65 cover silicone blue

# **OTHER FEATURES**

High (mm): 40 Voltage In (Vac): 250 Diameter (mm): 125 Ingress Protection: IP65