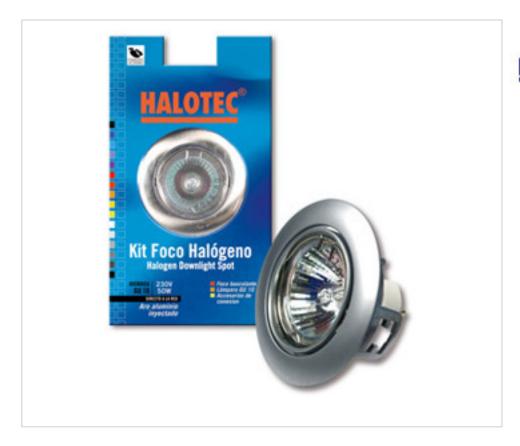

# Kit Halogen Spotlight GZ-10 adjustable chrome satin

April 04th, 2025, 16:59

## **DESCRIPTION**

Halogen spotlight base GZ10 50W 230V realized in aluminium injected. Tipping over model.

## **NOTES**

Includes installation instructions and all accessories for installation

## **OTHER FEATURES**

Voltage In (Vac): 230 Power (W): 50

Socket: GZ10 Energy efficiency: D

Kwh/1000h: 50