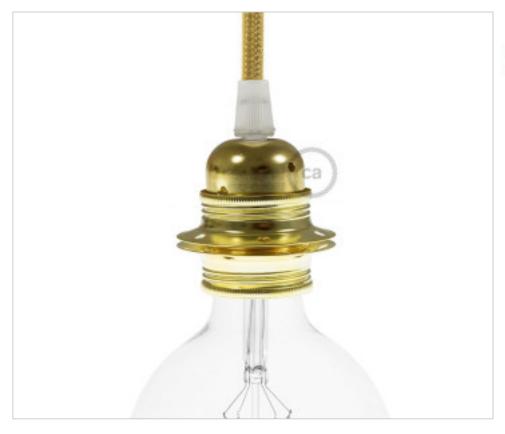

# KIT Lampholder metal E27 2 shade Ring Brass cable clamp Plastic

March 09th, 2025, 16:54

# KIT Lampholder metal E27 2 shade Ring Brass cable clamp Plastic

### **NOTES**

E14 metal lamp holder threaded sleeve and 2 washers. T230 ° C. Fixing M10x1. Screw connection for rigid or flexible cables 0.5-2.5mm2