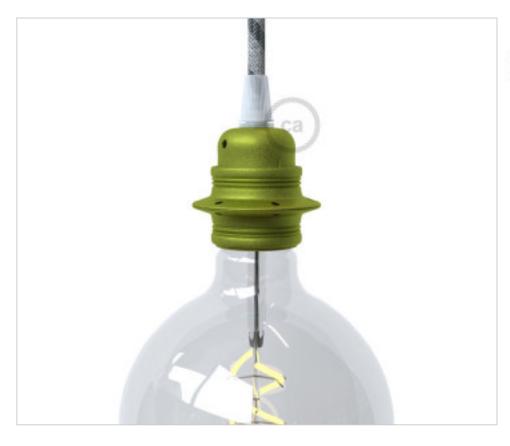

# KIT Lampholder metal E27 2 shade Ring Kiwi cable clamp Plastic

March 09th, 2025, 16:53

# KIT Lampholder metal E27 2 shade Ring Kiwi cable clamp Plastic

### **NOTES**

E14 metal lamp holder threaded sleeve and 2 washers. T230 ° C. Fixing M10x1. Screw connection for rigid or flexible cables 0.5-2.5mm2