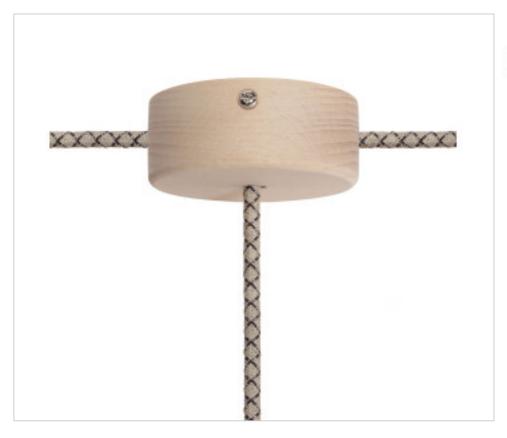

METALLIC ACCESORIES > Ceiling Roses KIT > Wooden Round Ceiling Roses KIT Wooden Round Ceiling Roses 1 hole 10mm

## Mini cylindrical wooden rose kit with 1 central hole and 2 laterals

April 05th, 2025, 06:58

### CDKRL88FC2L01

# Mini cylindrical wooden rose kit with 1 central hole and 2 laterals

| TECHNICAL SPECIFICATIONS                           |                                                                             |  |
|----------------------------------------------------|-----------------------------------------------------------------------------|--|
| Weight: 90 Grams                                   | Packging: Box 1 Unit                                                        |  |
| NOTES                                              |                                                                             |  |
| Includes mounting accessories, ceiling connectors. | g anchors with screws and cable locking system. Does not include power line |  |
| OTHER FEATURES                                     |                                                                             |  |
| High (mm): 34                                      | Diameter (mm): 88                                                           |  |
|                                                    |                                                                             |  |