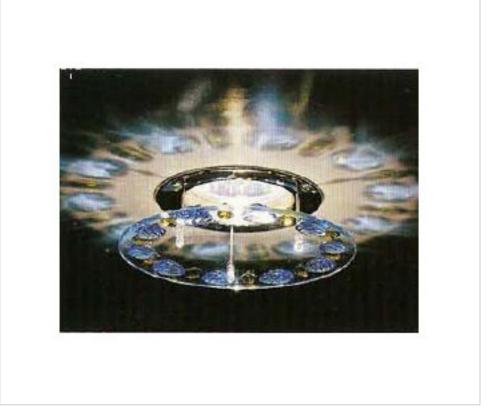

# Kit Model "VENUS". gold

November 03rd, 2024, 13:38

### **DESCRIPTION**

Halogen spotlight in gold with panel decorated with colored Swarovski crystals. Attachment of the panel to the focus by 3 golden metallic rods that allow to regulate the height. Effects of fascinating colors on the ceiling. Center bore diameter 68mm. Complete with all accessories included Electronic transformer and dichroic lamp 12V-50W