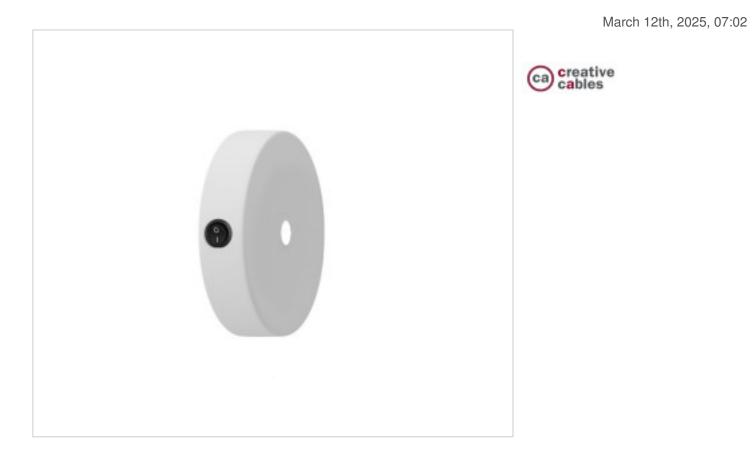

# Cylindrical metal ceiling rose kit with switch. Finish: Matte white

### DESCRIPTION

Cylindrical metal rosette kit with switch. Finish: Matte white

## CDKRM83FCSWVBO

Cylindrical metal ceiling rose kit with switch. Finish: Matte white