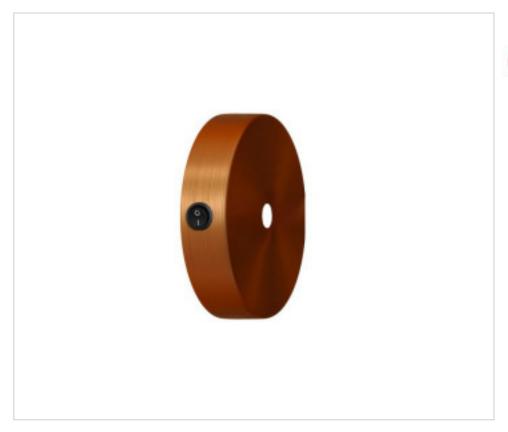

# Cylindrical metal ceiling rose kit with switch. Finish: Satin copper

February 08th, 2025, 16:13

### **DESCRIPTION**

Cylindrical metal rosette kit with switch. Finish: Satin Copper

# CDKRM83FCSWRAS

High (mm): 25

Cylindrical metal ceiling rose kit with switch. Finish: Satin copper

| TECHNICAL SPECIFICATIONS |  |
|--------------------------|--|
| Weight: 183 Grams        |  |
| NOTES                    |  |
| Includes fixing elements |  |
| OTHER FEATURES           |  |