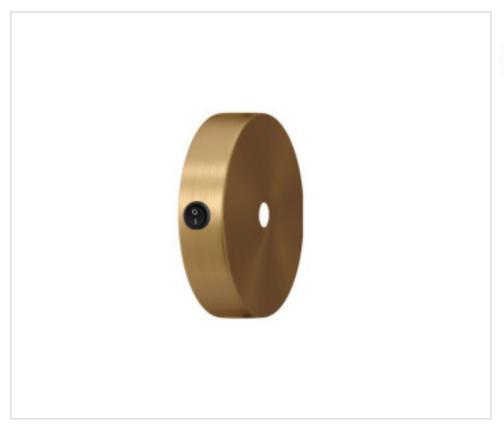

# Cylindrical metal ceiling rose kit with switch. Finish: Satin brass

March 12th, 2025, 07:33

### **DESCRIPTION**

Cylindrical metal rosette kit with switch. Finish: Satin brass

# CDKRM83FCSWOTS

High (mm): 25

Cylindrical metal ceiling rose kit with switch. Finish: Satin brass

| TECHNICAL SPECIFICATIONS |  |  |
|--------------------------|--|--|
| Weight: 183 Grams        |  |  |
| NOTES                    |  |  |
| Includes fixing elements |  |  |
| OTHER FEATURES           |  |  |

Diameter (mm): 83