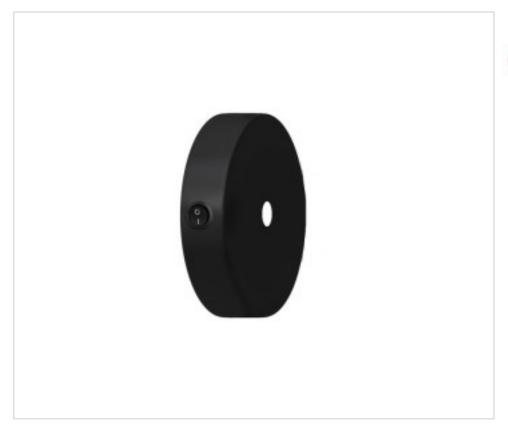

# Cylindrical metal ceiling rose kit with switch. Finish: Black

March 12th, 2025, 07:19

## CDKRM83FCSWVN

High (mm): 25

Cylindrical metal ceiling rose kit with switch. Finish: Black

| TECHNICAL SPECIFICATIONS |  |
|--------------------------|--|
| Weight: 183 Grams        |  |
| NOTES                    |  |
| Includes fixing elements |  |
| OTHER FEATURES           |  |

Diameter (mm): 83