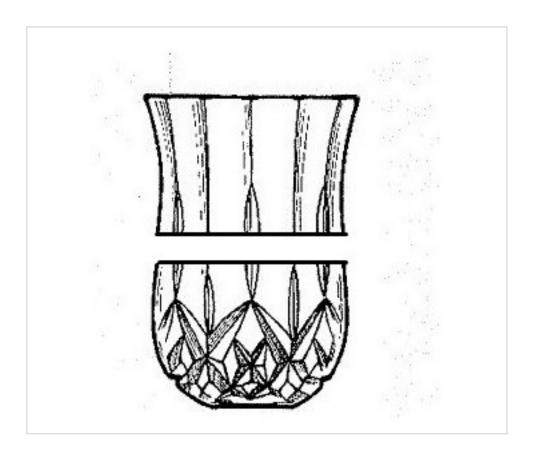

# Cut lampholder cover 60311.12 lead crystal

April 05th, 2025, 02:22

# Cut lampholder cover 60311.12 lead crystal

## **TECHNICAL SPECIFICATIONS**

Weight: 102 Grams

**NOTES** 

Lead crystal

#### **OTHER FEATURES**

High (mm): 65 Diameter (mm): 50

Colour: Transparent Central Hole (mm): 12