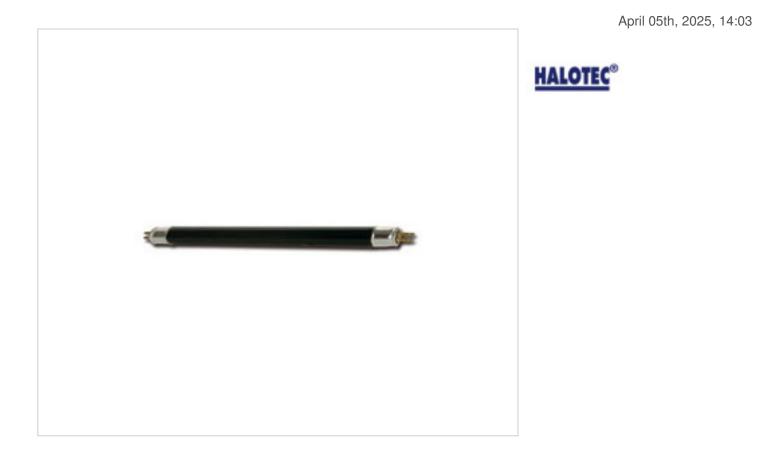

# Lamp BLB black light T-5 220V 4W

#### DESCRIPTION

Fluorescent tube BLBT5. Tubes black light emit a radiation ultraviolet rays very high in zone of 350-450nm, invisible and harmless zone for the people, the animals or the objects. The visible radiation is absorbed by the black glass

# **OTHER FEATURES**

Length (mm): 148 Voltage In (Vac): 220 Power (W): 4 Kwh/1000h: 4 Diameter (mm): 16 Frecuency (Hz): 50 Socket: G5