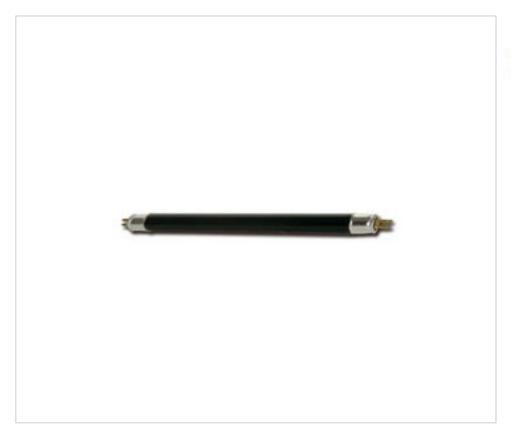

# Lamp BLB black light T-5 220V 6W

November 03rd, 2024, 12:23

### **DESCRIPTION**

Fluorescent tube BLBT5. Tubes black light emit a radiation ultraviolet rays very high in zone of 350-450nm, invisible and harmless zone for the people, the animals or the objects. The visible radiation is absorbed by the black glass

#### **TECHNICAL SPECIFICATIONS**

**CERTIFICADOS SYMBOLS** 

Weight: 29 Grams Packging: Box 1 Unit

**NOTES** 

Kwh/1000h: 6

Black Light fluorescent tube

**OTHER FEATURES** 

Length (mm): 227 Diameter (mm): 16 Voltage In (Vac): 220 Frecuency (Hz): 50

Power (W): 6 Socket: G5

Copyright © 2024 Koala Components, S.A. All rights reserved.