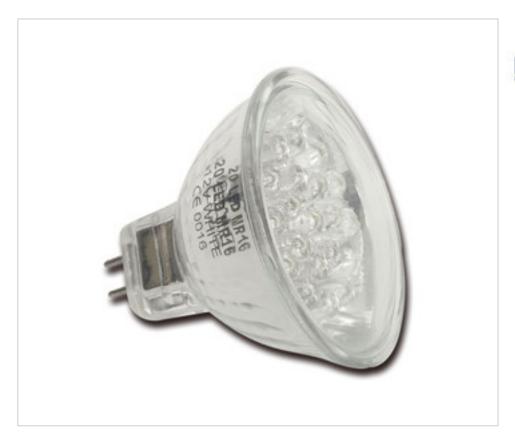

# Lamp dichroic 20 Leds MR16 12V GU5.3 green

March 12th, 2025, 06:26

#### **DESCRIPTION**

Functionning with conventional transformer 12VAC (can substitute itself directly for the dichroic halogen lamp 12V) or with power supply LED 12VDC. This lamp is used for the decoration, it is not ideal to light a zone

#### **OTHER FEATURES**

Diameter (mm): 50 Colour: Green

Voltage In (Vdc/ac): 12 Frecuency (Hz): 50

Power (W): 1~2 Candelas: 47

Socket: GU5.3 Energy efficiency: A

Kwh/1000h: 2 Life (Hours): 20000

Dimmable: NO